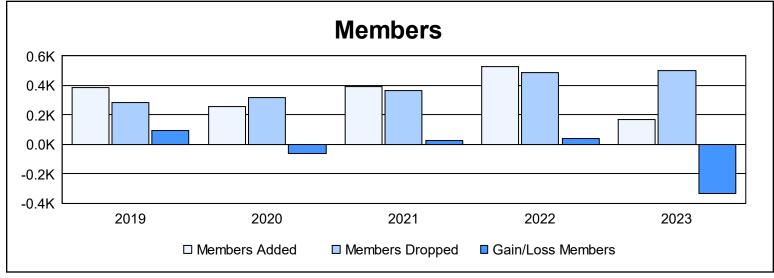

District M 2 As of June 2023 Cumulative

| Year      | New<br>Clubs | Dropped<br>Clubs | Gain/<br>Loss<br>Clubs | New<br>Members | Charter<br>Members | Reinstate<br>Members | Transfer<br>Members | Total<br>Member<br>Added | Total<br>Members<br>Dropped | Gain/<br>Loss<br>Members |
|-----------|--------------|------------------|------------------------|----------------|--------------------|----------------------|---------------------|--------------------------|-----------------------------|--------------------------|
| 2018-2019 | 7            | 1                | 6                      | 152            | 203                | 22                   | 6                   | 383                      | 287                         | 96                       |
| 2019-2020 | 1            | 3                | -2                     | 201            | 44                 | 5                    | 4                   | 254                      | 317                         | -63                      |
| 2020-2021 | 6            | 4                | 2                      | 225            | 141                | 20                   | 6                   | 392                      | 364                         | 28                       |
| 2021-2022 | 7            | 9                | -2                     | 302            | 208                | 18                   | 3                   | 531                      | 489                         | 42                       |
| 2022-2023 | 2            | 14               | -12                    | 67             | 55                 | 43                   | 4                   | 169                      | 503                         | -334                     |
| Average   | 5            | 6                | -2                     | 189            | 130                | 22                   | 5                   | 346                      | 392                         | -46                      |