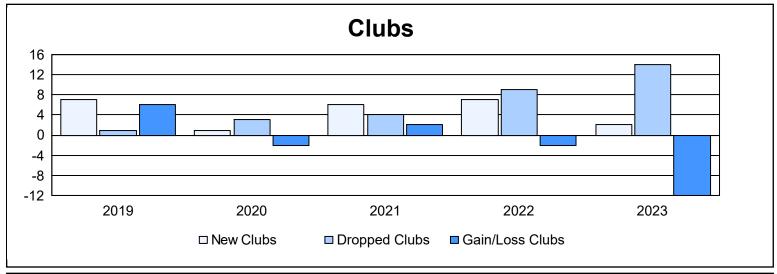

District M 2 As of June 2023 Cumulative

| Year      | New<br>Clubs | Dropped<br>Clubs | Gain/<br>Loss<br>Clubs | New<br>Members | Charter<br>Members | Reinstate<br>Members | Transfer<br>Members | Total<br>Member<br>Added | Total<br>Members<br>Dropped | Gain/<br>Loss<br>Members |
|-----------|--------------|------------------|------------------------|----------------|--------------------|----------------------|---------------------|--------------------------|-----------------------------|--------------------------|
| 2018-2019 | 7            | 1                | 6                      | 152            | 203                | 22                   | 6                   | 383                      | 287                         | 96                       |
| 2019-2020 | 1            | 3                | -2                     | 201            | 44                 | 5                    | 4                   | 254                      | 317                         | -63                      |
| 2020-2021 | 6            | 4                | 2                      | 225            | 141                | 20                   | 6                   | 392                      | 364                         | 28                       |
| 2021-2022 | 7            | 9                | -2                     | 302            | 208                | 18                   | 3                   | 531                      | 489                         | 42                       |
| 2022-2023 | 2            | 14               | -12                    | 67             | 55                 | 43                   | 4                   | 169                      | 503                         | -334                     |
| Average   | 5            | 6                | -2                     | 189            | 130                | 22                   | 5                   | 346                      | 392                         | -46                      |